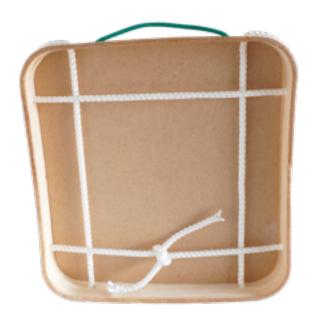

A solution assembled from Ikego.World parts. The design is called "ToyStoreStool".

Lots of storage space

SEARCH

. .

Type and hit enter

IKEGO

We create sustainable products from open multipurpose parts.

88 Y

at Ikego 2

SOCIAL

- Newsletter \*  $|\nabla|$
- [o°] Instagram
- in LinkedIn
- Flickr

Cool way to keep the bottom board in place

comfortable to sit on (~250mm)

Stackable

Upgradeable and remixable *č* 

\*

## **Ikego Parts used**

- 102.1 insert board
- 101.1 bead
- 091.1 M4 rivet nut
- 098.1 VitoBox
- 086.1 M4 bolt
- 018.1 string 2500mm
- +1 new part, documented below  $\downarrow$