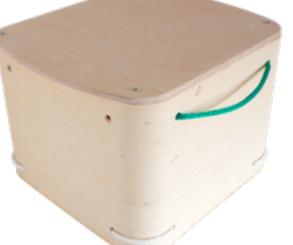

A solution assembled from Ikego.World parts. The design is called "ToyStoreStool".

Lots of storage space

SEARCH

. .

Type and hit enter

IKEGO

We create sustainable products from open multipurpose parts.

88 Y

at Ikego 2

SOCIAL

- Newsletter \*  $|\nabla|$
- [o°] Instagram
- in LinkedIn
- Flickr

Cool way to keep the bottom board in place

comfortable to sit on (~250mm)

Stackable

Upgradeable and remixable *č* 

\*