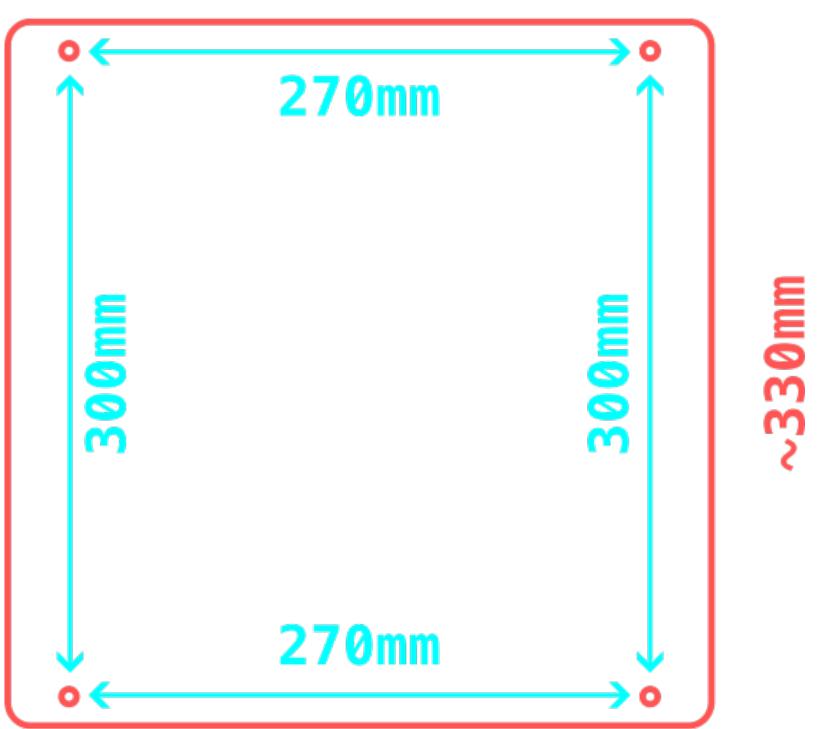

#### **Basic Info**

- What is it: a board
- Material: strong | standard tolerance
- **Dimensions:** 330x330mm | standard tolerance
- Holes: 4, diameter of 6mm, all in Ikego Grid. For location see drawing.