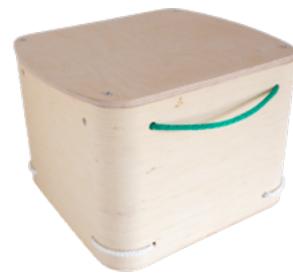

A solution assembled from Ikego.World parts. The design is called "ToyStoreStool".

Lots of storage space

SEARCH

. .

Type and hit enter

IKEGO

We create sustainable products from open multipurpose parts.

88 Y

at Ikego 2

SOCIAL

- Newsletter \*  $|\nabla|$
- [o°] Instagram
- in LinkedIn
- Flickr

Cool way to keep the bottom board in place

comfortable to sit on (~250mm)

Stackable

Upgradeable and remixable *č* 

\*

## **Ikego Parts used**

- 102.1 insert board
- 101.1 bead
- 091.1 M4 rivet nut
- 098.1 VitoBox
- 086.1 M4 bolt
- 018.1 string 2500mm
- +1 new part, documented below  $\downarrow$