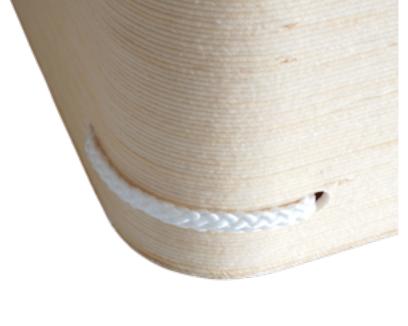

at Ikego 2

SOCIAL

- Newsletter \*  $|\nabla|$
- [o°] Instagram
- in LinkedIn
- Flickr

Cool way to keep the bottom board in place

comfortable to sit on (~250mm)

Stackable

Upgradeable and remixable *č* 

\*

## **Ikego Parts used**

- 102.1 insert board
- 101.1 bead
- 091.1 M4 rivet nut
- 098.1 VitoBox
- 086.1 M4 bolt
- 018.1 string 2500mm
- +1 new part, documented below  $\downarrow$