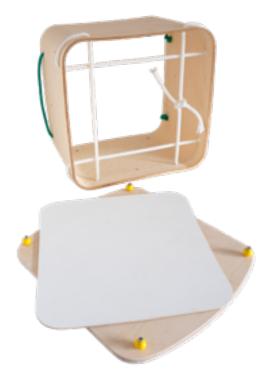

A solution assembled from Ikego.World parts. The design is called "ToyStoreStool".

Lots of storage space

SEARCH

. .

Type and hit enter

IKEGO

We create sustainable products from open multipurpose parts.

88 Y

## **Ikego Parts used**

- 102.1 insert board
- 101.1 bead
- 091.1 M4 rivet nut
- 098.1 VitoBox
- 086.1 M4 bolt
- 018.1 string 2500mm
- +1 new part, documented below  $\downarrow$

# New part: TSS board

#### **Basic Info**

- What is it: a board
- Material: strong | standard tolerance
- **Dimensions:** 330x330mm | standard tolerance
- Holes: 4, diameter of 6mm, all in Ikego Grid. For location see drawing.