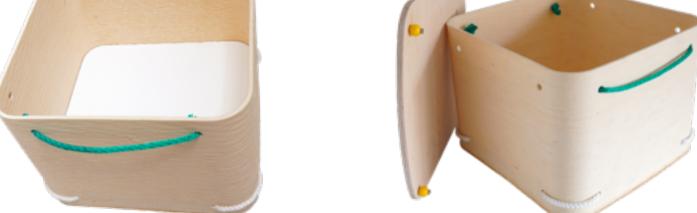

at Ikego 2

SOCIAL

- Newsletter \*  $|\nabla|$
- [o°] Instagram
- in LinkedIn
- Flickr

Cool way to keep the bottom board in place

comfortable to sit on (~250mm)

Stackable

Upgradeable and remixable *č* 

\*

## **Ikego Parts used**

- 102.1 insert board
- 101.1 bead
- 091.1 M4 rivet nut
- 098.1 VitoBox
- 086.1 M4 bolt
- 018.1 string 2500mm
- +1 new part, documented below  $\downarrow$