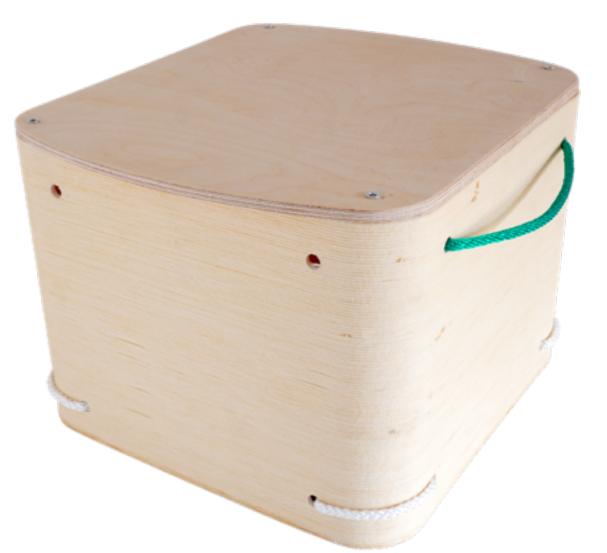

**Produkte** 

Methoden

Bildung

CONTACT

hello@mifactori.de

Stadt

+ | 3G | IKEGO | PRODUCTS

Ikego ToyStoreStool

A solution assembled from Ikego.World parts. The design is called "ToyStoreStool".

Lots of storage space

SEARCH

. .

Type and hit enter

IKEGO

We create sustainable products from open multipurpose parts.

88 Y

at Ikego 2

SOCIAL

- Newsletter \*  $|\nabla|$
- [o°] Instagram
- in LinkedIn
- Flickr

Cool way to keep the bottom board in place

comfortable to sit on (~250mm)

Stackable

Upgradeable and remixable *č* 

\*