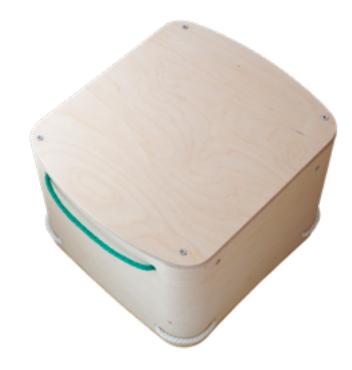

A solution assembled from Ikego.World parts. The design is called "ToyStoreStool".

Lots of storage space

SEARCH

. .

Type and hit enter

IKEGO

We create sustainable products from open multipurpose parts.

88 Y

at Ikego 2

SOCIAL

- Newsletter \*  $|\nabla|$
- [o°] Instagram
- in LinkedIn
- Flickr

Cool way to keep the bottom board in place

comfortable to sit on (~250mm)

Stackable

Upgradeable and remixable *č* 

\*