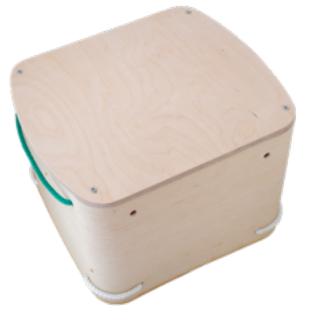

A solution assembled from Ikego.World parts. The design is called "ToyStoreStool".

Lots of storage space

SEARCH

. .

Type and hit enter

IKEGO

We create sustainable products from open multipurpose parts.

88 Y

at Ikego 2

SOCIAL

- Newsletter \*  $|\nabla|$
- [o°] Instagram
- in LinkedIn
- Flickr

Cool way to keep the bottom board in place

comfortable to sit on (~250mm)

Stackable

Upgradeable and remixable *č* 

\*