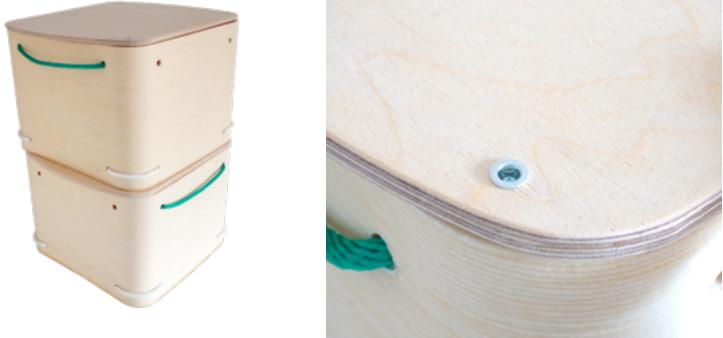

A solution assembled from Ikego.World parts. The design is called "ToyStoreStool".

Lots of storage space

SEARCH

. .

Type and hit enter

IKEGO

We create sustainable products from open multipurpose parts.

88 Y

at Ikego 2

SOCIAL

- Newsletter \*  $|\nabla|$
- [o°] Instagram
- in LinkedIn
- Flickr

Cool way to keep the bottom board in place

comfortable to sit on (~250mm)

Stackable

Upgradeable and remixable *č* 

\*