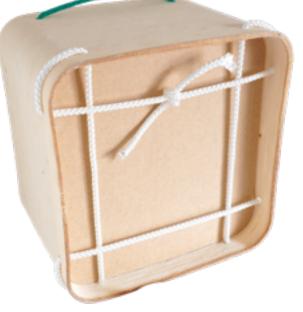

A solution assembled from Ikego.World parts. The design is called "ToyStoreStool".

Lots of storage space

SEARCH

. .

Type and hit enter

IKEGO

We create sustainable products from open multipurpose parts.

88 Y

at Ikego 2

SOCIAL

- Newsletter \*  $|\nabla|$
- [o°] Instagram
- in LinkedIn
- Flickr

Cool way to keep the bottom board in place

comfortable to sit on (~250mm)

Stackable

Upgradeable and remixable *č* 

\*

## **Ikego Parts used**

- 102.1 insert board
- 101.1 bead
- 091.1 M4 rivet nut
- 098.1 VitoBox
- 086.1 M4 bolt
- 018.1 string 2500mm
- +1 new part, documented below  $\downarrow$